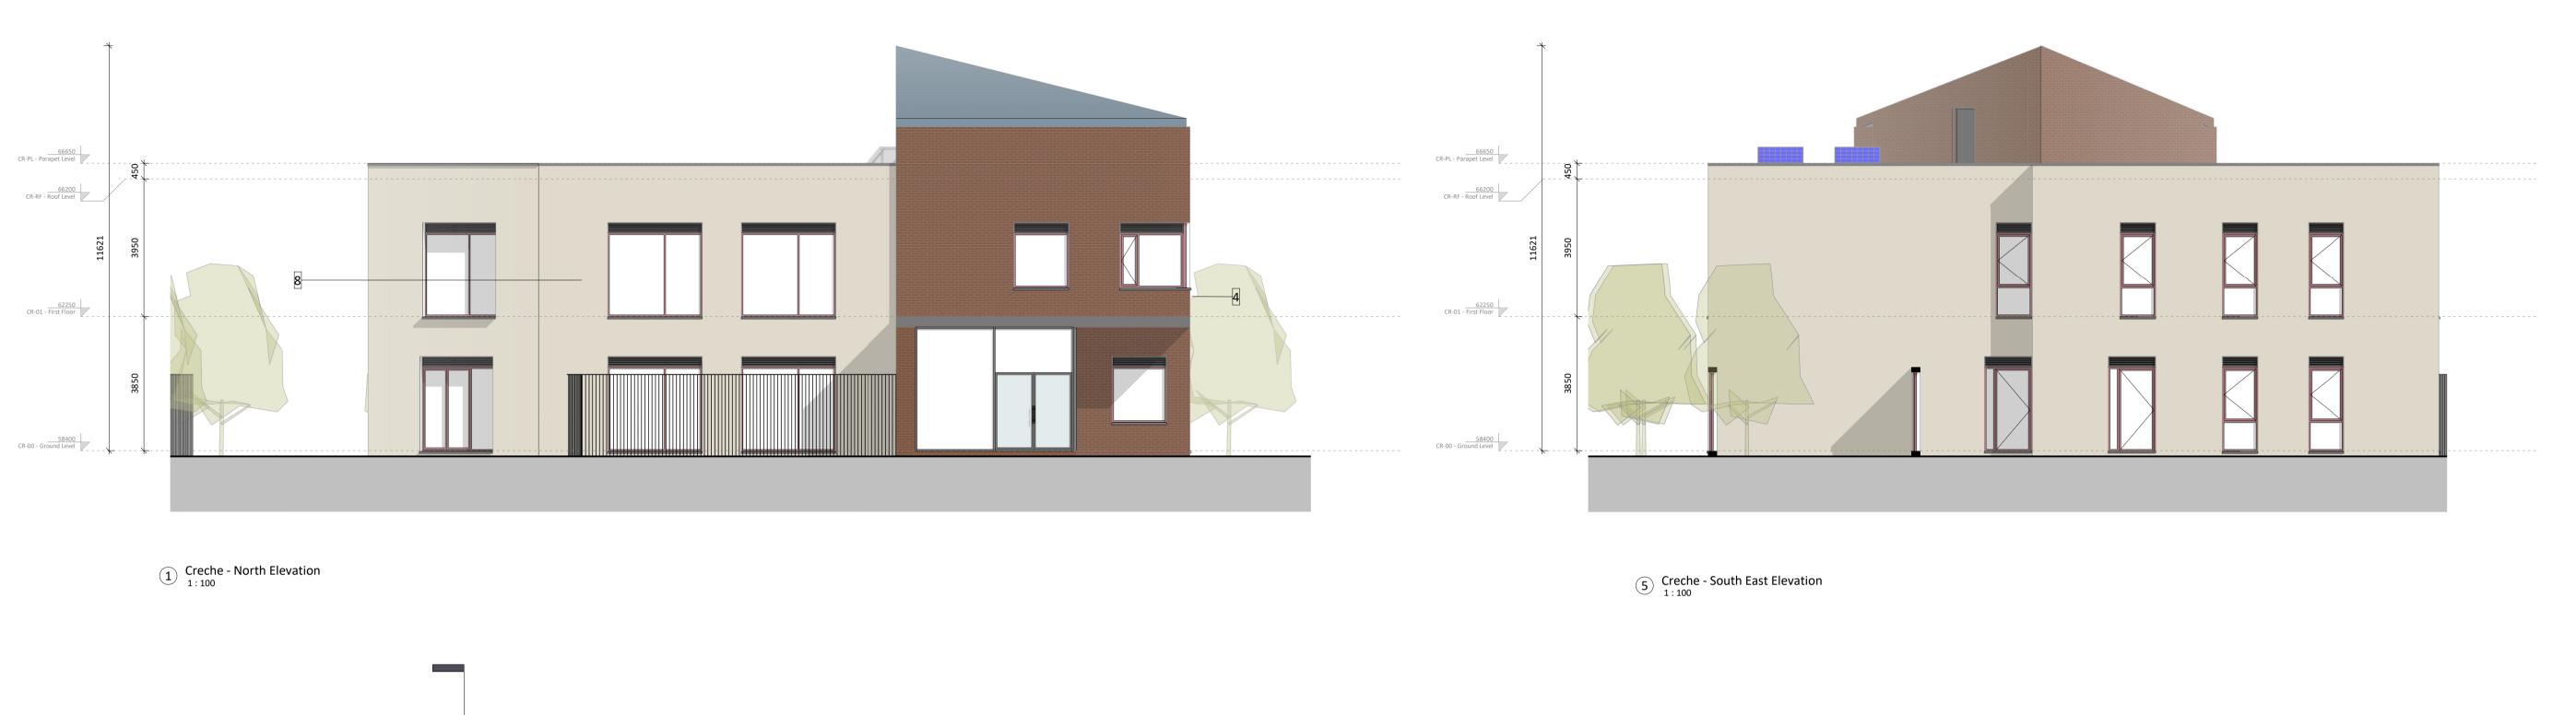

## Site 3 Creche Elevations and Section

**Materials Legend** 

(Finishes to Architects' later selection)

1. Brick - Buff Tone

2. Self-coloured Render - Ivory Tone

3. Brick - Warm Brown Tone

4. Brick - Smoked Red Tone

5. Self-coloured Render - Warm Grey Tone

6. Engineered Brick - Grey Tone 7. Clay Brick - White Tone

8. Self-coloured Render - Off-White Tone

9. Zinc Metal Finish 10. Galvanised + Powder-Coated Metal - Grey