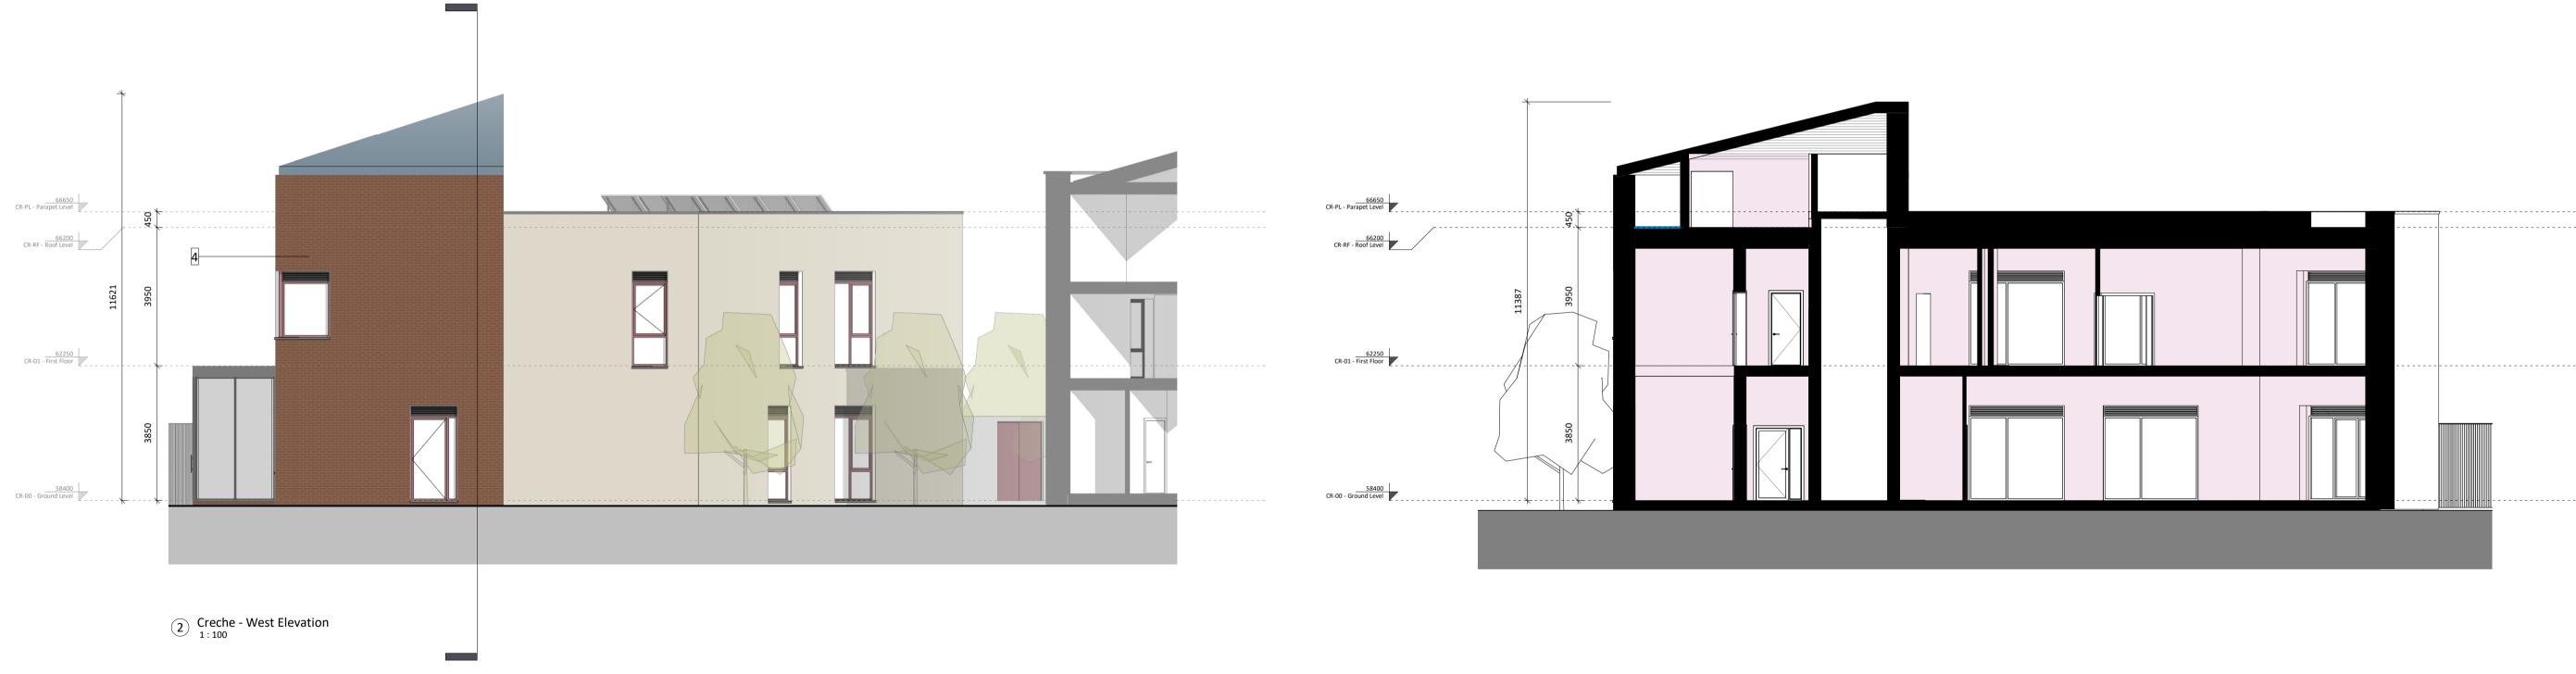

4 Creche Section A-A 1:100

## Site 3 Creche Elevations and Section

**Materials Legend** 

(Finishes to Architects' later selection)

1. Brick - Buff Tone

2. Self-coloured Render - Ivory Tone

3. Brick - Warm Brown Tone

4. Brick - Smoked Red Tone

5. Self-coloured Render - Warm Grey Tone

6. Engineered Brick - Grey Tone 7. Clay Brick - White Tone

8. Self-coloured Render - Off-White Tone

9. Zinc Metal Finish 10. Galvanised + Powder-Coated Metal - Grey